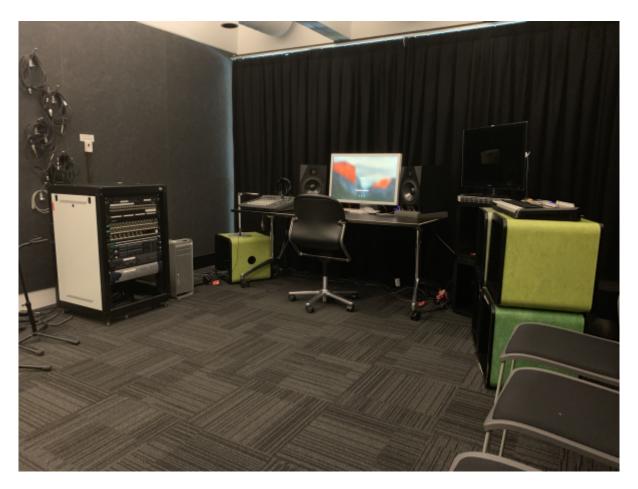

## **Recording Studio**

The Edge **Recording Studio** is a near professional environment for recording, editing mixing sound. People use it for recording and mixing multitrack music recordings, recording interviews and podcasts.

#### Hardware

- Mic lead
- Mic Stand
- Pop-Shield
- Focusrite Octao Pre II Microphone Preamplifer 1)
- Avid HD I/O
- Apple MacPro and Cinema Display
- Pro Tools HD Native PCIe core card
- Digidesign Control 8
- Adam A4 Studio Monitors.
- Akai MIDI controller
- Headphones
- Maschine hybrid hardware/software drum machine/sampler
- Ableton Push