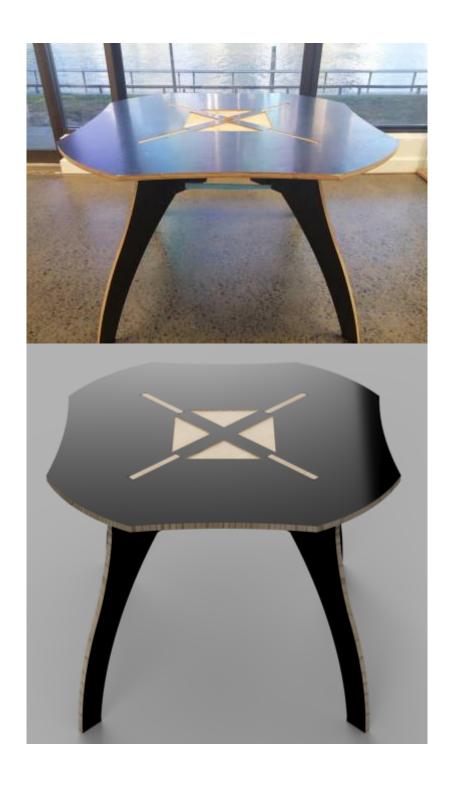

## **Asgard Table**

The Asgard Table is an evolution of the Asgard Stool designed for delivery at the Woodford Folk Festival

SLQ Wiki 3/3 Asgard Table