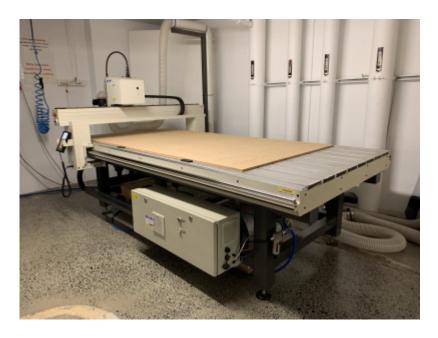

## **Bookable Resources - CNC Router**

Book and use a CNC router for free once you've successfully completed your induction.

The Edge's bookable CNC Router is a -

## Multicam M-2412

Working Area: 2400 x 1200

**Materials:** Timber, Plastics (up to 25mm thick) We have a range of of materials for sale in stock. Please seek approval from the Fabrication Lab Supervisor in advance if you are planning to cut materials sourced externally. AppliedCreativity@slq.qld.gov.au